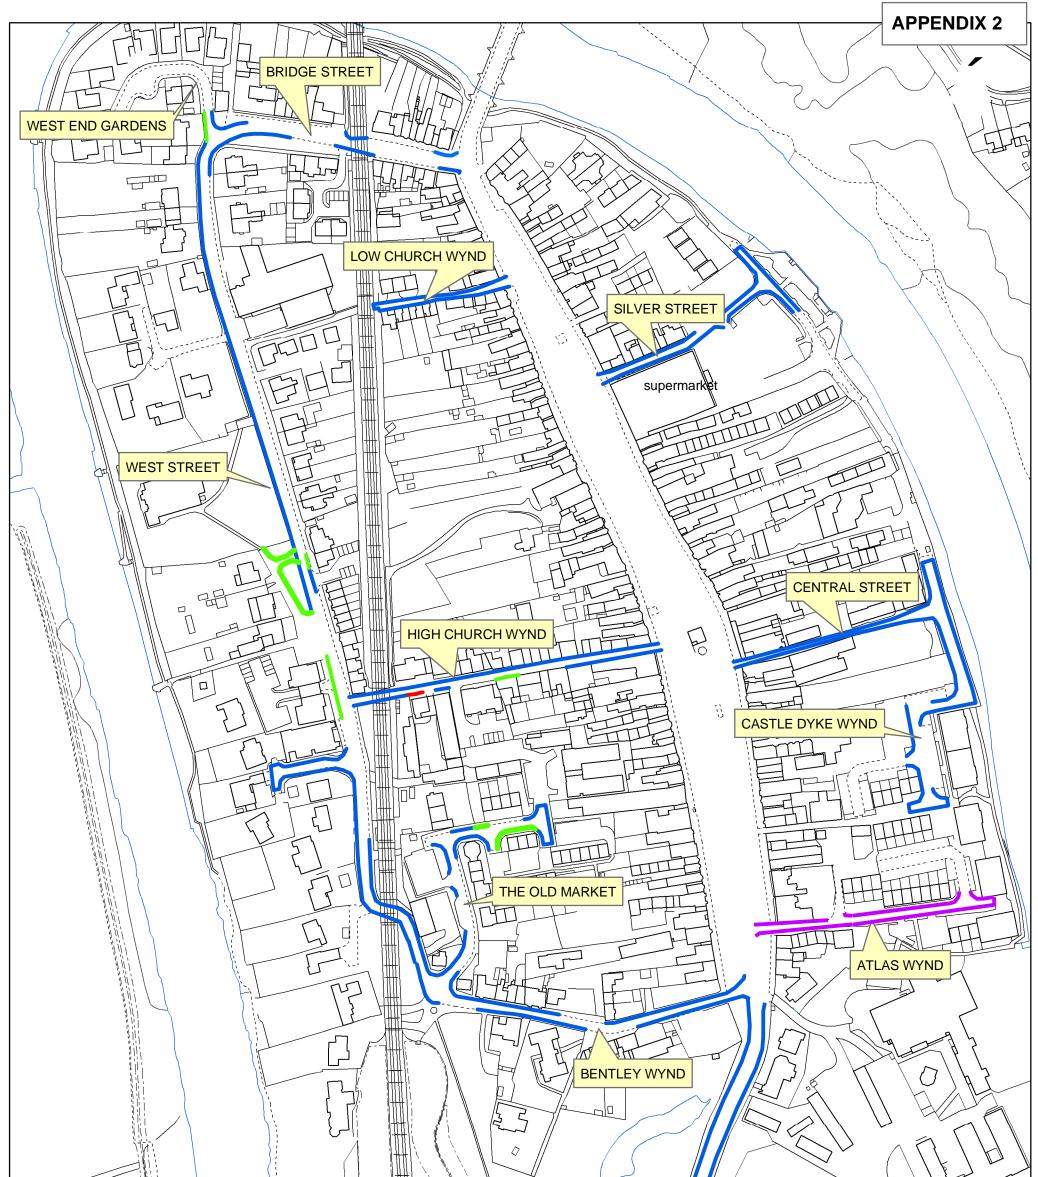

| KEY<br>Existing 24 hour waiting restrictions<br>Proposed extension of 24 hour wai<br>Existing 24 hour waiting restrictions<br>Proposed reduction of 24 hour wait | ting restrictions<br>s (carriageway only)                              |                                                                                 |                                                      |
|------------------------------------------------------------------------------------------------------------------------------------------------------------------|------------------------------------------------------------------------|---------------------------------------------------------------------------------|------------------------------------------------------|
|                                                                                                                                                                  |                                                                        | Development & Neighbourhood Services<br>Corporate Director: Paul Dobson         | Title TM 2 / 185C                                    |
|                                                                                                                                                                  |                                                                        | Technical Services Division<br>Head of Technical Services: Richard McGuckin     | Proposed amendments to 24 hour waiting restrictions. |
|                                                                                                                                                                  | Stockton-on-Tees                                                       | PO Box 229, Kingsway House<br>Billingham, TS23 2YL<br>Telephone: (01642) 393939 | Yarm Town Centre area.                               |
|                                                                                                                                                                  | © Crown Copyright and database right 2011<br>Ordnance Survey 100023297 | Date October 2014                                                               | Scale 1:2,000 at A3                                  |